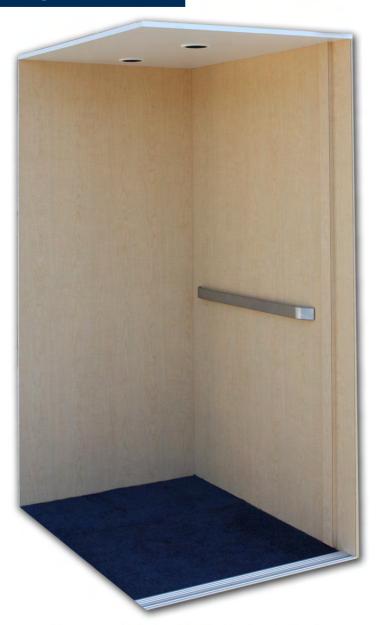

## MODEL LE

Cab shown: Maple finish with standard C-1 ceiling

P.O. BOX 749 5191 STUMP ROAD PLUMSTEADVILLE, PA 18949

TOLL FREE: 888-443-2800 PHONE: 215-766-3380 FAX: 215-766-3385

## **Features**

- Available with Hydraulic or Cable Drive
- 750 lbs capacity up to 12 sq.ft. car size
- Cab openings inline or front and rear
- Up to 3 stops with 30 feet of travel
- Melamine Cab Walls with 6'-8" clear height (7'-4" high optional)
- Vinyl laminate car door(s) is standard (vision panels, all clear & power operator(s) optional)
- Stainless Steel car station and handrail (stainless steel phone cabinet optional)
- C-1 ceiling is standard
  (C-2, C-3, C-4, C-5 & C-6 optional)